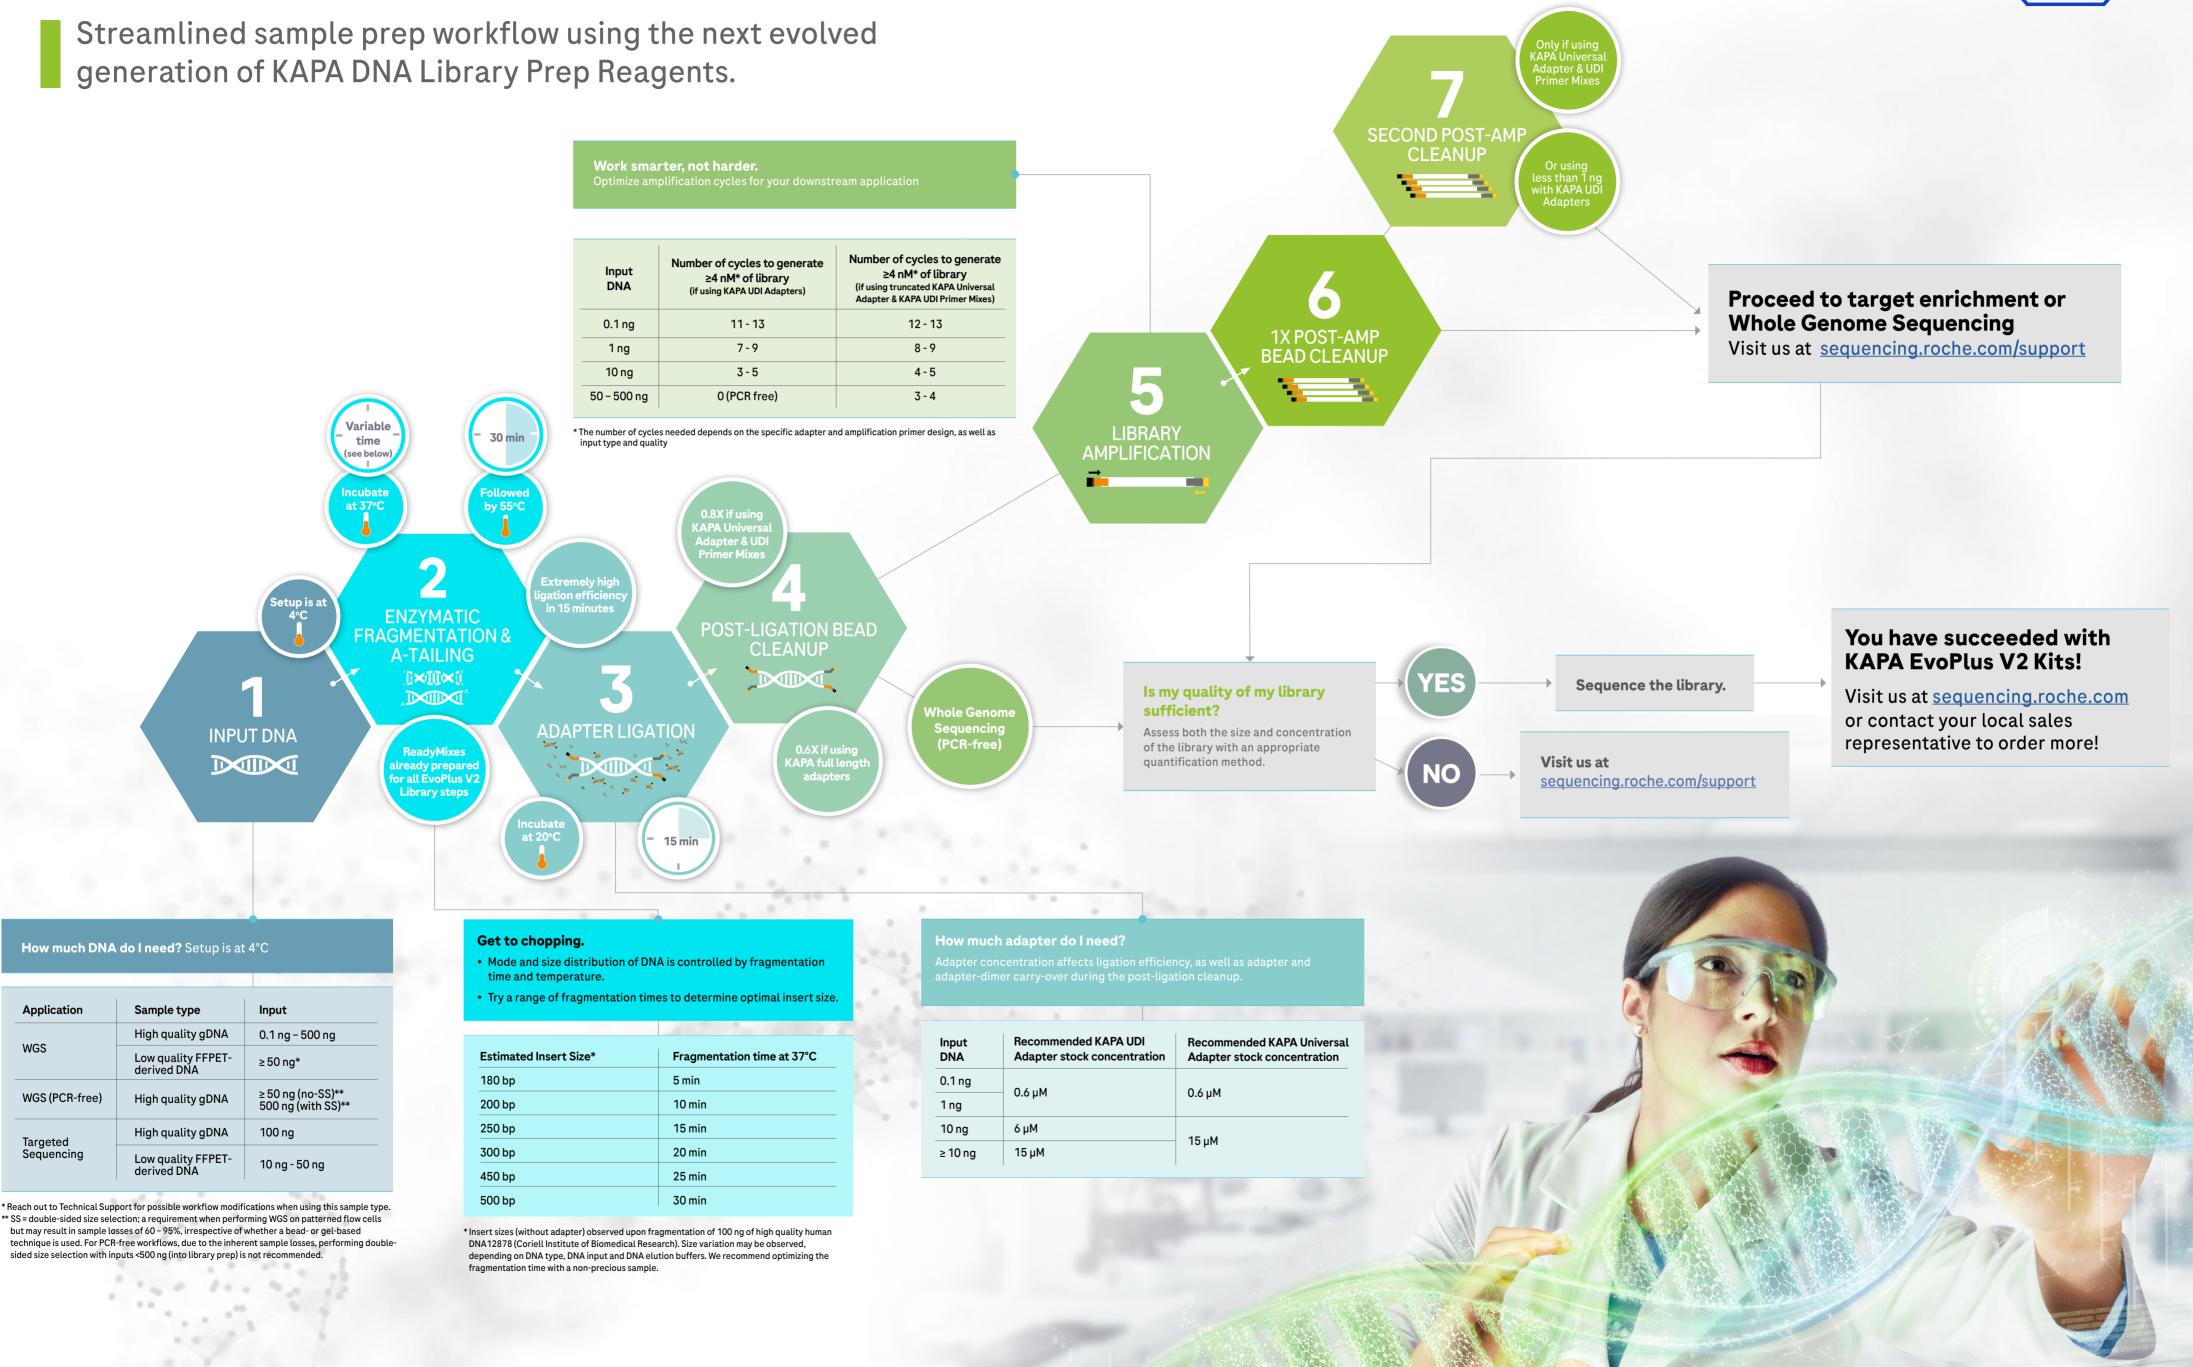

## **KAPA EvoPlus V2 Kits Guide to Success**

generation of KAPA DNA Library Prep Reagents.

\*\* SS = double-sided size selection; a requirement when performing WGS on patterned flow cells but may result in sample losses of 60 – 95%, irrespective of whether a bead- or gel-based technique is used. For PCR-free workflows, due to the inherent sample losses, performing doublesided size selection with inputs <500 ng (into library prep) is not recommended.